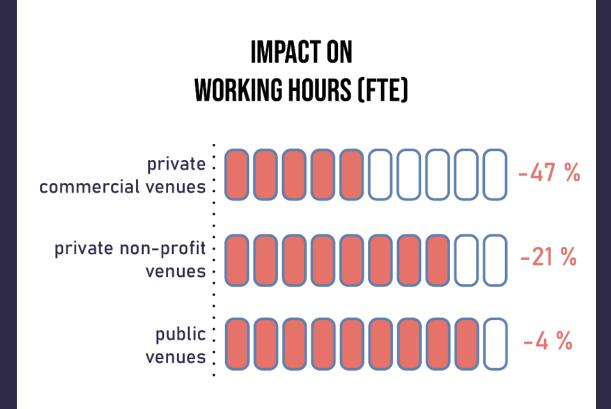

ATE NON-PROFIT VENUES** presented on average **2.0 ARTIST PERFORMANCES** per music event.

**PRIVATE COMMERCIAL VENUES** presented on average **1.7 ARTIST PERFORMANCES** per music event.



#### **AUDIENCE VISITS**





#### **WORKERS & WORKING HOURS**





paid workersvolunteersother workers



#### **WORKERS & WORKING HOURS**

## DISTRIBUTION OF WORKERS ANDWORKING HOURS (FTE) OF LIVE DMA VENUES PER TYPE OF LEGAL STATUS





### **GENDER WORKERS**





#### **INCOME & EXPENDITURE**





## **INCOME & EXPENDITURE**



# DISTRIBUTION OF INCOME OF ALL LIVE DMA VENUES PER TYPE OF LEGAL STATUS



#### IMPACT OF COVID ON PROGRAMMING





## DECLINE OF ARTISTS PERFORMANCES





#### IMPACT OF COVID ON AUDIENCE VISITS

# IMPACT OF COVID ON AUDIENCE VISITS





#### IMPACT OF COVID ON EMPLOYMENT





### IMPACT OF COVID ON INCOME





#### IMPACT OF COVID ON INCOME





## IMPACT OF COVID ON INCOME OF FOOD & BEVERAGE SALES





### IMPACT OF COVID ON EXPENDITURE







#### IMPACT OF COVID ON EXPENDITURE







#### **COVID SUPPORT FUND**

#### **PUBLIC STRUCTURES**



#### PRIVATE NON-PROFIT STRUCTURES



#### PRIVATE COMMERCIAL STRUCTURES





#### **POST PANDEMIC RECOVERY**

DATA 2022 - VNPF music venues in the Netherlands





Based on data (year 2022) of 48 music venues and clubs part of association VNPF in the Netherlands. See <u>Dutch Music Venues and Festivals – Facts and figures 2022</u> (publication <u>June 2023)</u>



#### MAIN CHALLENGES FOR MUSIC VENUES IN 2023 / 2024

Increasing costs

Not enough income

Financial cutbacks
= less emerging
artists + less work

**Emplo