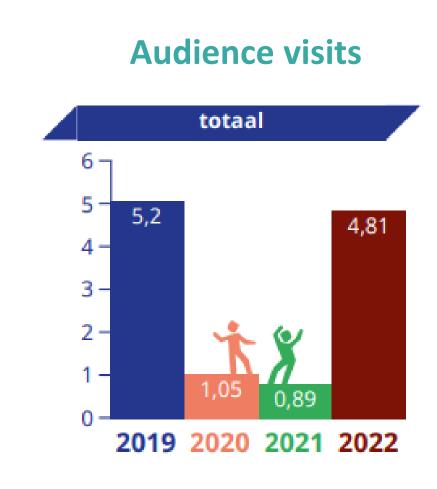

DER WORKERS**





#### **INCOME & EXPENDITURE**





## **INCOME & EXPENDITURE**



# DISTRIBUTION OF INCOME OF ALL LIVE DMA VENUES PER TYPE OF LEGAL STATUS



#### IMPACT OF COVID ON PROGRAMMING





## DECLINE OF ARTISTS PERFORMANCES





#### IMPACT OF COVID ON AUDIENCE VISITS

# IMPACT OF COVID ON AUDIENCE VISITS





#### IMPACT OF COVID ON EMPLOYMENT





### IMPACT OF COVID ON INCOME





#### IMPACT OF COVID ON INCOME





## IMPACT OF COVID ON INCOME OF FOOD & BEVERAGE SALES





### IMPACT OF COVID ON EXPENDITURE







#### IMPACT OF COVID ON EXPENDITURE







#### **COVID SUPPORT FUND**

#### **PUBLIC STRUCTURES**



#### PRIVATE NON-PROFIT STRUCTURES



#### PRIVATE COMMERCIAL STRUCTURES





#### **POST PANDEMIC RECOVERY**

DATA 2022 - VNPF music venues in the Netherlands





Based on data (year 2022) of 48 music venues and clubs part of association VNPF in the Netherlands. See <u>Dutch Music Venues and Festivals – Facts and figures 2022</u> (publication <u>June 2023)</u>



#### MAIN CHALLENGES FOR MUSIC VENUES IN 2023 / 2024

Increasing costs

Not enough income

Financial cutbacks
= less emerging
artists + less work

**Employment** crisis

Accessibility, diversity and inclusion

**Ecological transition** 



## **THANK YOU!!** #SUPPORTYOURLOCALMUSICSCENE

**Arne Dee** 

**Live DMA Survey Coordinator** 

arne@dee-music.com

Contact

**Audrey Guerre Live DMA Coordinator** audrey.guerre@live-dma.eu

LIVE DMA TEAM contact@live-dma.eu









www.live-dma.eu