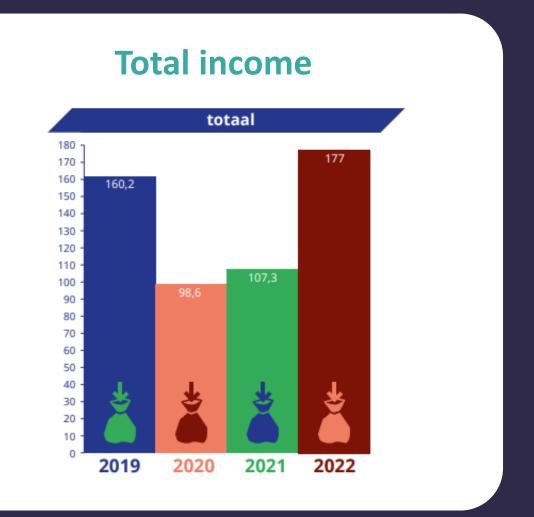

R WORKERS**





#### **INCOME & EXPENDITURE**





## **INCOME & EXPENDITURE**



# DISTRIBUTION OF INCOME OF ALL LIVE DMA VENUES PER TYPE OF LEGAL STATUS



#### IMPACT OF COVID ON PROGRAMMING





## DECLINE OF ARTISTS PERFORMANCES





#### IMPACT OF COVID ON AUDIENCE VISITS

# IMPACT OF COVID ON AUDIENCE VISITS





#### IMPACT OF COVID ON EMPLOYMENT





### IMPACT OF COVID ON INCOME





#### IMPACT OF COVID ON INCOME





## IMPACT OF COVID ON INCOME OF FOOD & BEVERAGE SALES





### IMPACT OF COVID ON EXPENDITURE







#### IMPACT OF COVID ON EXPENDITURE







#### **COVID SUPPORT FUND**

#### **PUBLIC STRUCTURES**



#### PRIVATE NON-PROFIT STRUCTURES



#### PRIVATE COMMERCIAL STRUCTURES





#### **POST PANDEMIC RECOVERY**

DATA 2022 - VNPF music venues in the Netherlands





Based on data (year 2022) of 48 music venues and clubs part of association VNPF in the Netherlands. See <u>Dutch Music Venues and Festivals – Facts and figures 2022</u> (publication <u>June 2023)</u>



#### MAIN CHALLENGES FOR MUSIC VENUES IN 2023 / 2024

Increasing costs

Not enough income

Financial cutbacks
= less emerging
artists + less work

**Employment** crisis

Accessibility, diversity and inclusion

**Ecological transition** 



## **THANK YOU!!** #SUPPORTYOURLOCALMUSICSCENE

**Arne Dee** 

**Live DMA Survey Coordinator** 

arne@dee-music.com

Contact

**Audrey Guerre Live DMA Coordinator** audrey.guerre@live-dma.eu

LIVE DMA TEAM contact@live-dma.eu









www.live-dma.eu