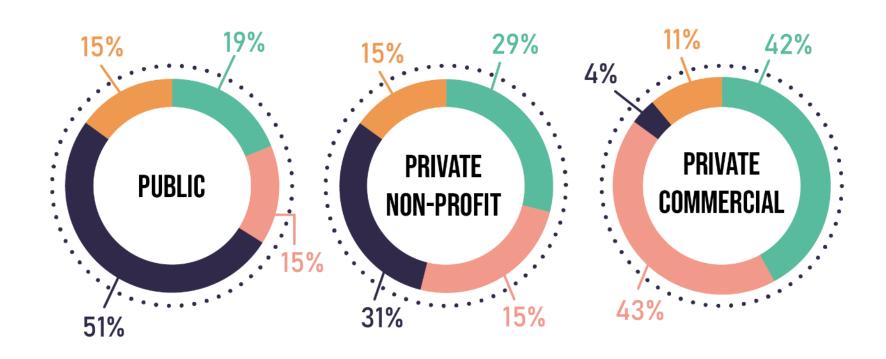

%

12%

21%

#### **AUDIENCE CAPACITY**





#### TALENT DEVELOPMENT

281,000 MUSIC EVENTS
463,000 ARTIST
PERFORMANCES

PUBLIC VENUES presented on average2.2 ARTIST PERFORMANCES per music event.

**PRIVATE NON-PROFIT VENUES** presented on average **2.0 ARTIST PERFORMANCES** per music event.

**PRIVATE COMMERCIAL VENUES** presented on average **1.7 ARTIST PERFORMANCES** per music event.



#### **AUDIENCE VISITS**





#### **WORKERS & WORKING HOURS**





paid workersvolunteersother workers



#### **WORKERS & WORKING HOURS**

## DISTRIBUTION OF WORKERS ANDWORKING HOURS (FTE) OF LIVE DMA VENUES PER TYPE OF LEGAL STATUS





### **GENDER WORKERS**





#### **INCOME & EXPENDITURE**





## **INCOME & EXPENDITURE**



# DISTRIBUTION OF INCOME OF ALL LIVE DMA VENUES PER TYPE OF LEGAL STATUS



#### IMPACT OF COVID ON PROGRAMMING





## DECLINE OF ARTISTS PERFORMANCES





#### IMPACT OF COVID ON AUDIENCE VISITS

# IMPACT OF COVID ON AUDIENCE VISITS





#### IMPACT OF COVID ON EMPLOYMENT





### IMPACT OF COVID ON INCOME





#### IMPACT OF COVID ON INCOME





## IMPACT OF COVID ON INCOME OF FOOD & BEVERAGE SALES





### IMPACT OF COVID ON EXPENDITURE







#### IMPACT OF COVID ON EXPENDITURE







#### **COVID SUPPORT FUND**

#### **PUBLIC STRUCTURES**



#### PRIVATE NON-PROFIT STRUCTURES



#### PRIVATE COMMERCIAL STRUCTURES





#### **POST PANDEMIC RECOVERY**

DATA 2022 - VNPF music venues in the Netherlands





Based on data (year 2022) of 48 music venues and clubs part of association VNPF in the Netherlands. See <u>Dutch Music Venues and Festivals – Facts and fig