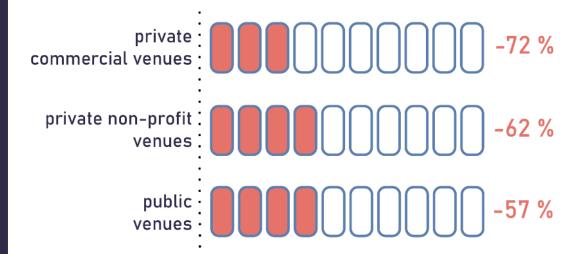

#### TALENT DEVELOPMENT

281,000 MUSIC EVENTS
463,000 ARTIST
PERFORMANCES

PUBLIC VENUES presented on average2.2 ARTIST PERFORMANCES per music event.

**PRIVATE NON-PROFIT VENUES** presented on average **2.0 ARTIST PERFORMANCES** per music event.

**PRIVATE COMMERCIAL VENUES** presented on average **1.7 ARTIST PERFORMANCES** per music event.



#### **AUDIENCE VISITS**





#### **WORKERS & WORKING HOURS**





paid workersvolunteersother workers



#### **WORKERS & WORKING HOURS**

## DISTRIBUTION OF WORKERS ANDWORKING HOURS (FTE) OF LIVE DMA VENUES PER TYPE OF LEGAL STATUS





### **GENDER WORKERS**





#### **INCOME & EXPENDITURE**





## **INCOME & EXPENDITURE**



# DISTRIBUTION OF INCOME OF ALL LIVE DMA VENUES PER TYPE OF LEGAL STATUS



#### IMPACT OF COVID ON PROGRAMMING





## DECLINE OF ARTISTS PERFORMANCES





#### IMPACT OF COVID ON AUDIENCE VISITS

# IMPACT OF COVID ON AUDIENCE VISITS





#### IMPACT OF COVID ON EMPLOYMENT





### IMPACT OF COVID ON INCOME





#### IMPACT OF COVID ON INCOME





## IMPACT OF COVID ON INCOME OF FOOD & BEVERAGE SALES





### IMPACT OF COVID ON EXPENDITURE







#### IMPACT OF COVID ON EXPENDITURE







#### **COVID SUPPORT FUND**

#### **PUBLIC STRUCTURES**



#### PRIVATE NON-PROFIT STRUCTURES



#### PRIVATE COMMERCIAL STRUCTURES





#### **POST PANDEMIC RECOVERY**

DATA 2022 - VNPF music venues in the Netherlands





Based on data (year 2022) of 48 music venues and clubs part of association VNPF in the Netherlands. See <u>Dutch Music Venues and Festivals – Facts and figures 2022</u> (publication <u>June 2023)<