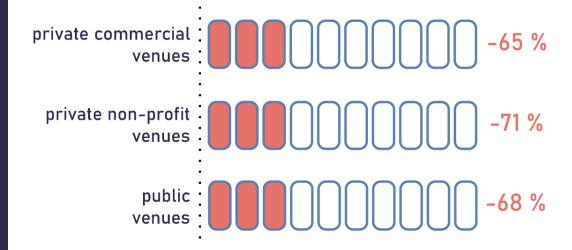

on average **1.7 ARTIST PERFORMANCES** per music event.



#### **AUDIENCE VISITS**





#### **WORKERS & WORKING HOURS**





paid workersvolunteersother workers



#### **WORKERS & WORKING HOURS**

## DISTRIBUTION OF WORKERS ANDWORKING HOURS (FTE) OF LIVE DMA VENUES PER TYPE OF LEGAL STATUS





### **GENDER WORKERS**





#### **INCOME & EXPENDITURE**





## **INCOME & EXPENDITURE**



# DISTRIBUTION OF INCOME OF ALL LIVE DMA VENUES PER TYPE OF LEGAL STATUS



#### IMPACT OF COVID ON PROGRAMMING





## DECLINE OF ARTISTS PERFORMANCES





#### IMPACT OF COVID ON AUDIENCE VISITS

# IMPACT OF COVID ON AUDIENCE VISITS





#### IMPACT OF COVID ON EMPLOYMENT





### IMPACT OF COVID ON INCOME





#### IMPACT OF COVID ON INCOME





## IMPACT OF COVID ON INCOME OF FOOD & BEVERAGE SALES





### IMPACT OF COVID ON EXPENDITURE







#### IMPACT OF COVID ON EXPENDITURE







#### **COVID SUPPORT FUND**

#### **PUBLIC STRUCTURES**



#### PRIVATE NON-PROFIT STRUCTURES



#### PRIVATE COMMERCIAL STRUCTURES





#### **POST PANDEMIC RECOVERY**

DATA 2022 - VNPF music venues in the Netherlands





Based on data (year 2022) of 48 music venues and clubs part of association VNPF in the Netherlands. See <u>Dutch Music Venues and Festivals – Facts and figures 2022</u> (publication <u>June 2023)</u>



#### MAIN CHALLENGES FOR MUSIC VENUES IN 2023 / 2024

Increasing costs

Not enough income

Financial cutbacks
= less emerging
artists + less work

**Employment** crisis

Accessibility, diversity and inclusion

**Ecological transition** 



## **THANK YOU!!** #SUPPORTYOURLOCALMUSICSCE