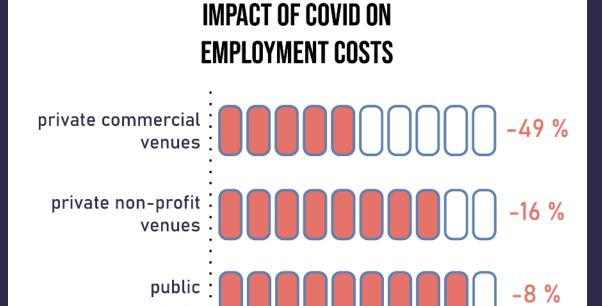

#### **WORKERS & WORKING HOURS**





paid workersvolunteersother workers



#### **WORKERS & WORKING HOURS**

## DISTRIBUTION OF WORKERS ANDWORKING HOURS (FTE) OF LIVE DMA VENUES PER TYPE OF LEGAL STATUS





### **GENDER WORKERS**





#### **INCOME & EXPENDITURE**





## **INCOME & EXPENDITURE**



# DISTRIBUTION OF INCOME OF ALL LIVE DMA VENUES PER TYPE OF LEGAL STATUS



#### IMPACT OF COVID ON PROGRAMMING





## DECLINE OF ARTISTS PERFORMANCES





#### IMPACT OF COVID ON AUDIENCE VISITS

# IMPACT OF COVID ON AUDIENCE VISITS





#### IMPACT OF COVID ON EMPLOYMENT





### IMPACT OF COVID ON INCOME





#### IMPACT OF COVID ON INCOME





## IMPACT OF COVID ON INCOME OF FOOD & BEVERAGE SALES





### IMPACT OF COVID ON EXPENDITURE







#### IMPACT OF COVID ON EXPENDITURE







#### **COVID SUPPORT FUND**

#### **PUBLIC STRUCTURES**



#### PRIVATE NON-PROFIT STRUCTURES



#### PRIVATE COMMERCIAL STRUCTURES





#### **POST PANDEMIC RECOVERY**

DATA 2022 - VNPF music venues in the Netherlands





Based on data (year 2022) of 48 music venues and clubs part of association VNPF in the Netherlands. See <u>Dutch Music Venues and Festivals – Facts and figures 2022</u> (publication <u>June 2023)</u>



#### MAIN CHALLENGES FOR MUSIC VENUES IN 2023 / 2024

Increasing costs

Not enough income

Financial cutbacks
= less emerging
artists + less work

**Employment** crisis

Accessibility, diversity and inclusion

**Ecological transition** 



## **THANK YOU!!** #SUPPORTYOURLOCALMUSICSCENE

**Arne Dee** 

**Live DMA Survey Coordinator** 

arne@dee-music.com

Contact

**Aud