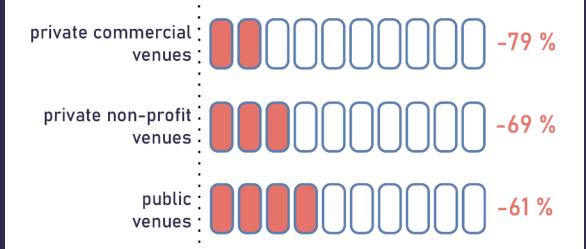

USIC EVENTS
463,000 ARTIST
PERFORMANCES

PUBLIC VENUES presented on average2.2 ARTIST PERFORMANCES per music event.

**PRIVATE NON-PROFIT VENUES** presented on average **2.0 ARTIST PERFORMANCES** per music event.

**PRIVATE COMMERCIAL VENUES** presented on average **1.7 ARTIST PERFORMANCES** per music event.



#### **AUDIENCE VISITS**





#### **WORKERS & WORKING HOURS**





paid workersvolunteersother workers



#### **WORKERS & WORKING HOURS**

## DISTRIBUTION OF WORKERS ANDWORKING HOURS (FTE) OF LIVE DMA VENUES PER TYPE OF LEGAL STATUS





### **GENDER WORKERS**





#### **INCOME & EXPENDITURE**





## **INCOME & EXPENDITURE**



# DISTRIBUTION OF INCOME OF ALL LIVE DMA VENUES PER TYPE OF LEGAL STATUS



#### IMPACT OF COVID ON PROGRAMMING





## DECLINE OF ARTISTS PERFORMANCES





#### IMPACT OF COVID ON AUDIENCE VISITS

# IMPACT OF COVID ON AUDIENCE VISITS





#### IMPACT OF COVID ON EMPLOYMENT





### IMPACT OF COVID ON INCOME





#### IMPACT OF COVID ON INCOME





## IMPACT OF COVID ON INCOME OF FOOD & BEVERAGE SALES





### IMPACT OF COVID ON EXPENDITURE







#### IMPACT OF COVID ON EXPENDITURE







#### **COVID SUPPORT FUND**

#### **PUBLIC STRUCTURES**



#### PRIVATE NON-PROFIT STRUCTURES



#### PRIVATE COMMERCIAL STRUCTURES





#### **POST PANDEMIC RECOVERY**

DATA 2022 - VNPF music venues in the Netherlands





Based on data (year 2022) of 48 music venues and clubs part of association VNPF in the Netherlands. See <u>Dutch Music Venues and Festivals – Facts and figures 2022</u> (publication <u>June 2023)</u>



#### MAIN CHALLENGES FOR MUSIC