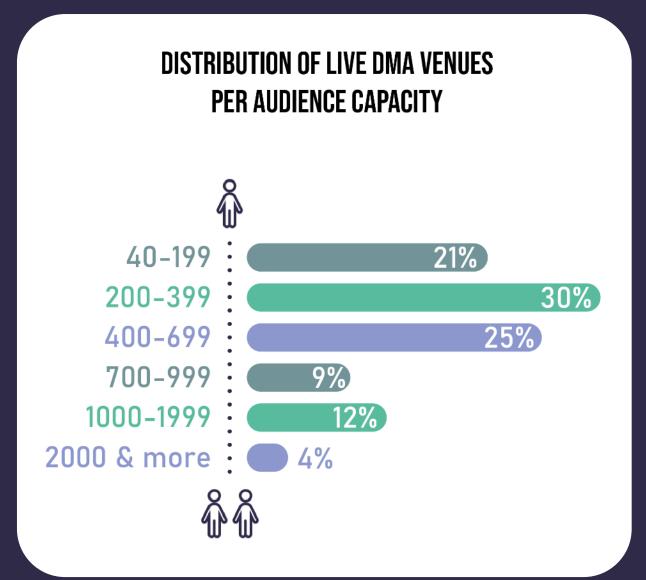

nal and European level

Artistic & cultural importance

For MORE AWARENESS,
RECOGNITION, SUPPORT,
and BETTER CONDITIONS
for music venues and clubs

**Social impact** 

**Economical value** 



#### WHO CAN USE THE DATA?

Venues, clubs and festivals

Live music associations

Live music industry

**Artists (representatives)** 

Researchers

**Governments** 

**Companies** 

Media



### 2,280 LIVE MUSIC VENUES & CLUBS

281,000 Music events

463,000 Artists performances

70 million Audience visits

150,000 Human resources

64,500 paid workers

48,000 volunteers

€1.7 billion Total income

€1.6 billion Total expenditure

### **LEGAL STATUS**





#### **FUNCTIONS**

## SHARE OF LIVE DMA VENUES WITH CERTAIN FUNCTIONS





Live music only function?

**3**%

12%

21%

#### **AUDIENCE CAPACITY**





#### TALENT DEVELOPMENT

281,000 MUSIC EVENTS
463,000 ARTIST
PERFORMANCES

PUBLIC VENUES presented on average2.2 ARTIST PERFORMANCES per music event.

**PRIVATE NON-PROFIT VENUES** presented on average **2.0 ARTIST PERFORMANCES** per music event.

**PRIVATE COMMERCIAL VENUES** presented on average **1.7 ARTIST PERFORMANCES** per music event.



#### **AUDIENCE VISITS**





#### **WORKERS & WORKING HOURS**





paid workersvolunteersother workers



#### **WORKERS & WORKING HOURS**

## DISTRIBUTION OF WORKERS ANDWORKING HOURS (FTE) OF LIVE DMA VENUES PER TYPE OF LEGAL STATUS





### **GENDER WORKERS**





#### **INCOME & EXPENDITURE**





## **INCOME & EXPENDITURE**



# DISTRIBUTION OF INCOME OF ALL LIVE DMA VENUES PER TYPE OF LEGAL STATUS



#### IMPACT OF COVID ON PROGRAMMING