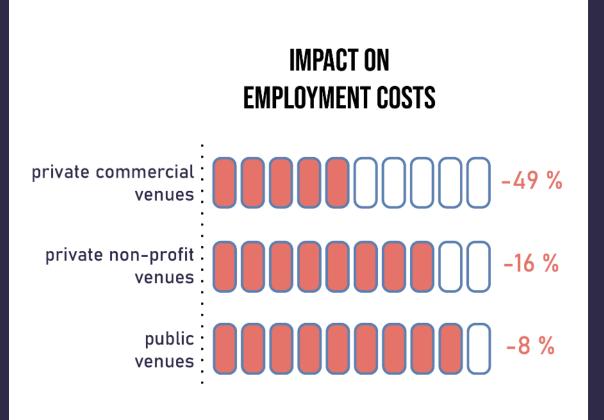

E NON-PROFIT VENUES** presented on average **2.0 ARTIST PERFORMANCES** per music event.

**PRIVATE COMMERCIAL VENUES** presented on average **1.7 ARTIST PERFORMANCES** per music event.



#### **AUDIENCE VISITS**





#### **WORKERS & WORKING HOURS**





paid workersvolunteersother workers



#### **WORKERS & WORKING HOURS**

## DISTRIBUTION OF WORKERS ANDWORKING HOURS (FTE) OF LIVE DMA VENUES PER TYPE OF LEGAL STATUS





### **GENDER WORKERS**





#### **INCOME & EXPENDITURE**





## **INCOME & EXPENDITURE**



# DISTRIBUTION OF INCOME OF ALL LIVE DMA VENUES PER TYPE OF LEGAL STATUS



#### IMPACT OF COVID ON PROGRAMMING





## DECLINE OF ARTISTS PERFORMANCES





#### IMPACT OF COVID ON AUDIENCE VISITS

# IMPACT OF COVID ON AUDIENCE VISITS





#### IMPACT OF COVID ON EMPLOYMENT





### IMPACT OF COVID ON INCOME





#### IMPACT OF COVID ON INCOME





## IMPACT OF COVID ON INCOME OF FOOD & BEVERAGE SALES





### IMPACT OF COVID ON EXPENDITURE







#### IMPACT OF COVID ON EXPENDITURE







#### **COVID SUPPORT FUND**

#### **PUBLIC STRUCTURES**



#### PRIVATE NON-PROFIT STRUCTURES



#### PRIVATE COMMERCIAL STRUCTURES





#### **POST PANDEMIC RECOVERY**

DATA 2022 - VNPF music venues in the Netherlands





Based on data (year 2022) of 48 music venues and clubs part of association VNPF in the Netherlands. See <u>Dutch Music Venues and Festivals – Facts and figures 2022</u> (publication <u>June 2023)</u>



#### MAIN CHALLENGES FOR MUSIC VENUES IN 2023 / 2024

Increasing costs

Not enough income

Financial cutbacks
= less emerging
artists + less work

**Employm