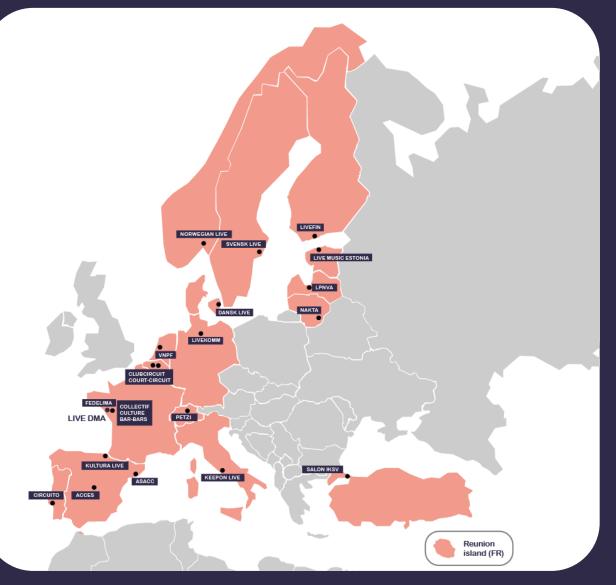

#### LIVE DMA NETWORK

20 MEMBERS

16 COUNTRIES

2,280 LIVE MUSIC VENUES

& CLUBS