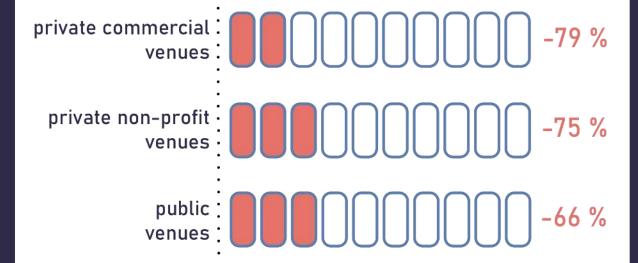

ST PERFORMANCES per music event.

**PRIVATE NON-PROFIT VENUES** presented on average **2.0 ARTIST PERFORMANCES** per music event.

**PRIVATE COMMERCIAL VENUES** presented on average **1.7 ARTIST PERFORMANCES** per music event.



#### **AUDIENCE VISITS**





#### **WORKERS & WORKING HOURS**





paid workersvolunteersother workers



#### **WORKERS & WORKING HOURS**

## DISTRIBUTION OF WORKERS ANDWORKING HOURS (FTE) OF LIVE DMA VENUES PER TYPE OF LEGAL STATUS





### **GENDER WORKERS**





#### **INCOME & EXPENDITURE**





## **INCOME & EXPENDITURE**



# DISTRIBUTION OF INCOME OF ALL LIVE DMA VENUES PER TYPE OF LEGAL STATUS



#### IMPACT OF COVID ON PROGRAMMING





## DECLINE OF ARTISTS PERFORMANCES





#### IMPACT OF COVID ON AUDIENCE VISITS

# IMPACT OF COVID ON AUDIENCE VISITS





#### IMPACT OF COVID ON EMPLOYMENT





### IMPACT OF COVID ON INCOME





#### IMPACT OF COVID ON INCOME





## IMPACT OF COVID ON INCOME OF FOOD & BEVERAGE SALES





### IMPACT OF COVID ON EXPENDITURE







#### IMPACT OF COVID ON EXPENDITURE







#### **COVID SUPPORT FUND**

#### **PUBLIC STRUCTURES**



#### PRIVATE NON-PROFIT STRUCTURES



#### PRIVATE COMMERCIAL STRUCTURES





#### **POST PANDEMIC RECOVERY**

DATA 2022 - VNPF music venues in the Netherlands





Based on data (year 2022) of 48 music venues and clubs part of association VNPF in the Netherlands. See <u>Dutch Music Venues and Festivals – Facts and figures 2022</u> (publication <u>June 2023)</u>



#### MAIN CHALLENGES FOR MUSIC VENUES IN 2023 / 2024

Increasing costs

Not enough income

Financial cutbacks
= le