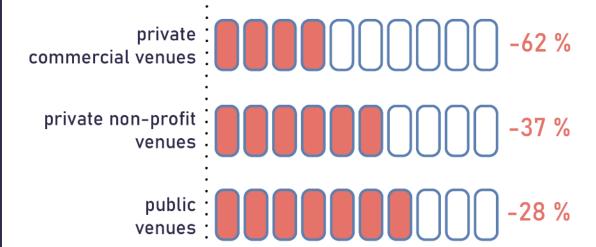

r music event.



#### **AUDIENCE VISITS**





#### **WORKERS & WORKING HOURS**





paid workersvolunteersother workers



#### **WORKERS & WORKING HOURS**

## DISTRIBUTION OF WORKERS ANDWORKING HOURS (FTE) OF LIVE DMA VENUES PER TYPE OF LEGAL STATUS





### **GENDER WORKERS**





#### **INCOME & EXPENDITURE**





## **INCOME & EXPENDITURE**



# DISTRIBUTION OF INCOME OF ALL LIVE DMA VENUES PER TYPE OF LEGAL STATUS



#### IMPACT OF COVID ON PROGRAMMING





## DECLINE OF ARTISTS PERFORMANCES





#### IMPACT OF COVID ON AUDIENCE VISITS

# IMPACT OF COVID ON AUDIENCE VISITS





#### IMPACT OF COVID ON EMPLOYMENT





### IMPACT OF COVID ON INCOME





#### IMPACT OF COVID ON INCOME





## IMPACT OF COVID ON INCOME OF FOOD & BEVERAGE SALES





### IMPACT OF COVID ON EXPENDITURE







#### IMPACT OF COVID ON EXPENDITURE







#### **COVID SUPPORT FUND**

#### **PUBLIC STRUCTURES**



#### PRIVATE NON-PROFIT STRUCTURES



#### PRIVATE COMMERCIAL STRUCTURES





#### **POST PANDEMIC RECOVERY**

DATA 2022 - VNPF music venues in the Netherlands





Based on data (year 2022) of 48 music venues and clubs part of association VNPF in the Netherlands. See <u>Dutch Music Venues and Festivals – Facts and figures 2022</u> (publication <u>June 2023)</u>



#### MAIN CHALLENGES FOR MUSIC VENUES IN 2023 / 2024

Increasing costs

Not enough income

Financial cutbacks
= less emerging
artists + less work

**Employment** crisis

Accessibility, diversity and inclusion

**Ecological transition** 



## **THANK YOU!!** #SUPPORTYOURLOCALMUSICSCENE

**Arne Dee** 

**Live DMA Survey Coord