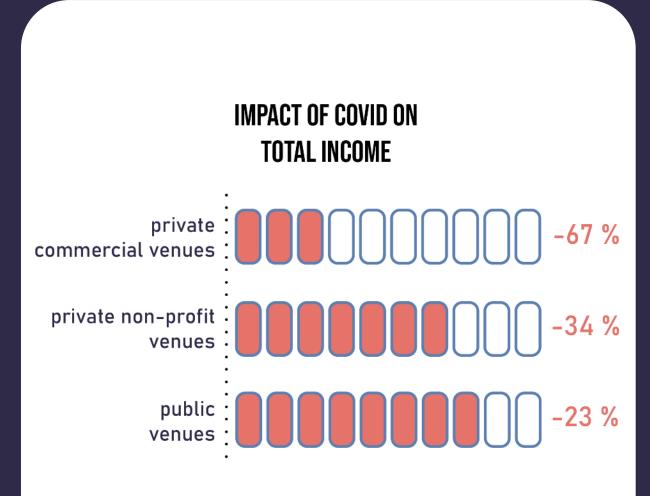

n average **2.0 ARTIST PERFORMANCES** per music event.

**PRIVATE COMMERCIAL VENUES** presented on average **1.7 ARTIST PERFORMANCES** per music event.



#### **AUDIENCE VISITS**





#### **WORKERS & WORKING HOURS**





paid workersvolunteersother workers



#### **WORKERS & WORKING HOURS**

## DISTRIBUTION OF WORKERS ANDWORKING HOURS (FTE) OF LIVE DMA VENUES PER TYPE OF LEGAL STATUS





### **GENDER WORKERS**





#### **INCOME & EXPENDITURE**





## **INCOME & EXPENDITURE**



# DISTRIBUTION OF INCOME OF ALL LIVE DMA VENUES PER TYPE OF LEGAL STATUS



#### IMPACT OF COVID ON PROGRAMMING





## DECLINE OF ARTISTS PERFORMANCES





#### IMPACT OF COVID ON AUDIENCE VISITS

# IMPACT OF COVID ON AUDIENCE VISITS





#### IMPACT OF COVID ON EMPLOYMENT





### IMPACT OF COVID ON INCOME





#### IMPACT OF COVID ON INCOME





## IMPACT OF COVID ON INCOME OF FOOD & BEVERAGE SALES





### IMPACT OF COVID ON EXPENDITURE







#### IMPACT OF COVID ON EXPENDITURE







#### **COVID SUPPORT FUND**

#### **PUBLIC STRUCTURES**



#### PRIVATE NON-PROFIT STRUCTURES



#### PRIVATE COMMERCIAL STRUCTURES





#### **POST PANDEMIC RECOVERY**

DATA 2022 - VNPF music venues in the Netherlands





Based on data (year 2022) of 48 music venues and clubs part of association VNPF in the Netherlands. See <u>Dutch Music Venues and Festivals – Facts and figures 2022</u> (publication <u>June 2023)</u>



#### MAIN CHALLENGES FOR MUSIC VENUES IN 2023 / 2024

Increasing costs

Not enough income

Financial cutbacks
= less emerging
artists + less work

**Employment** crisis

Accessibility, dive