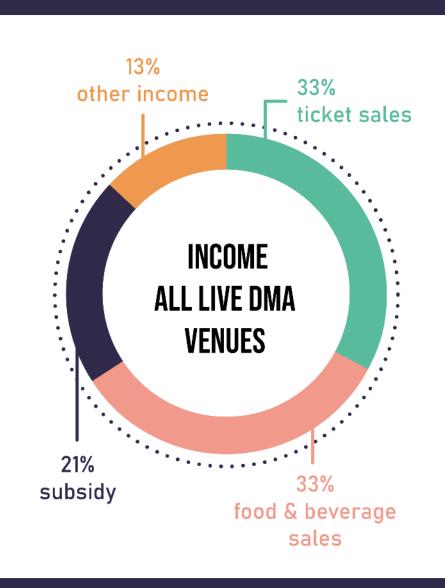

#### **FUNCTIONS**

## SHARE OF LIVE DMA VENUES WITH CERTAIN FUNCTIONS





Live music only function?

**3**%

12%

21%

#### **AUDIENCE CAPACITY**





#### TALENT DEVELOPMENT

281,000 MUSIC EVENTS
463,000 ARTIST
PERFORMANCES

PUBLIC VENUES presented on average2.2 ARTIST PERFORMANCES per music event.

**PRIVATE NON-PROFIT VENUES** presented on average **2.0 ARTIST PERFORMANCES** per music event.

**PRIVATE COMMERCIAL VENUES** presented on average **1.7 ARTIST PERFORMANCES** per music event.



#### **AUDIENCE VISITS**





#### **WORKERS & WORKING HOURS**





paid workersvolunteersother workers



#### **WORKERS & WORKING HOURS**

## DISTRIBUTION OF WORKERS ANDWORKING HOURS (FTE) OF LIVE DMA VENUES PER TYPE OF LEGAL STATUS





### **GENDER WORKERS**





#### **INCOME & EXPENDITURE**





## **INCOME & EXPENDITURE**



# DISTRIBUTION OF INCOME OF ALL LIVE DMA VENUES PER TYPE OF LEGAL STATUS



#### IMPACT OF COVID ON PROGRAMMING





## DECLINE OF ARTISTS PERFORMANCES





#### IMPACT OF COVID ON AUDIENCE VISITS

# IMPACT OF COVID ON AUDIENCE VISITS





#### IMPACT OF COVID ON EMPLOYMENT





### IMPACT OF COVID ON INCOME





#### IMPACT OF COVID ON INCOME





## IMPACT OF COVID ON INCOME OF FOOD & BEVERAGE SALES





### IMPACT OF COVID ON EXPENDITURE







#### IMPACT OF COVID ON EXPENDITURE







#### **COVID SUPPORT FUND**

#### **PUBLIC STRUCTURES**



#### PRIVATE NON-PROFIT STRUCTURES



#### PRIVATE COMMERCIAL STRUCTURES





#### **POST PANDEMIC RECOVERY**

DATA 2022 - VNPF music venues in the Netherlands





Based on data (year 2022) of 48 music venues a