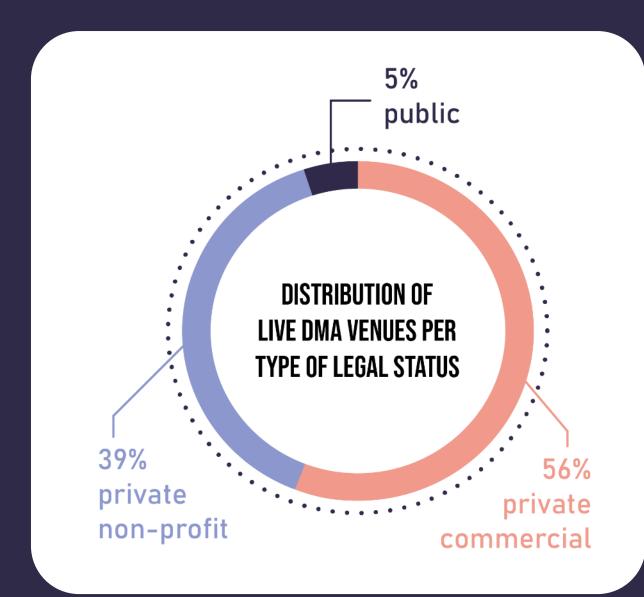

ing hours** 

**Gender workers** 

Income

**Expenditure** 



#### WHY DO WE COLLECT DATA?

For REPRESENTATION & ADVOCACY WORK on local, regional, national and European level

Artistic & cultural importance

For MORE AWARENESS,
RECOGNITION, SUPPORT,
and BETTER CONDITIONS
for music venues and clubs

**Social impact** 

**Economical value** 



#### WHO CAN USE THE DATA?

Venues, clubs and festivals

Live music associations

Live music industry

**Artists (representatives)** 

Researchers

**Governments** 

**Companies** 

Media



### 2,280 LIVE MUSIC VENUES & CLUBS

281,000 Music events

463,000 Artists performances

70 million Audience visits

150,000 Human resources

64,500 paid workers

48,000 volunteers

€1.7 billion Total income

€1.6 billion Total expenditure

### **LEGAL STATUS**





#### **FUNCTIONS**

## SHARE OF LIVE DMA VENUES WITH CERTAIN FUNCTIONS





Live music only function?

**3**%

12%

21%

#### **AUDIENCE CAPACITY**





#### TALENT DEVELOPMENT

281,000 MUSIC EVENTS
463,000 ARTIST
PERFORMANCES

PUBLIC VENUES presented on average2.2 ARTIST PERFORMANCES per music event.

**PRIVATE NON-PROFIT VENUES** presented on average **2.0 ARTIST PERFORMANCES** per music event.

**PRIVATE COMMERCIAL VENUES** presented on average **1.7 ARTIST PERFORMANCES** per music event.



#### **AUDIENCE VISITS**





#### **WORKERS & WORKING HOURS**





paid workersvolunteersother workers



#### **WORKERS & WORKING HOURS**

## DISTRIBUTION OF WORKERS ANDWORKING HOURS (FTE) OF LIVE DMA VENUES PER TYPE OF LEGAL STATUS





### **GENDER WORKERS**





#### **INCOME & EXPENDITURE*