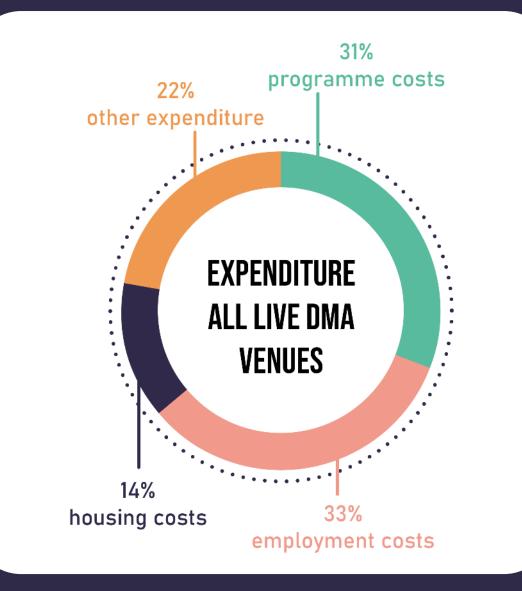

### **FUNCTIONS**

## SHARE OF LIVE DMA VENUES WITH CERTAIN FUNCTIONS





Live music only function?

**3**%

12%

21%

#### **AUDIENCE CAPACITY**





#### TALENT DEVELOPMENT

281,000 MUSIC EVENTS
463,000 ARTIST
PERFORMANCES

PUBLIC VENUES presented on average2.2 ARTIST PERFORMANCES per music event.

**PRIVATE NON-PROFIT VENUES** presented on average **2.0 ARTIST PERFORMANCES** per music event.

**PRIVATE COMMERCIAL VENUES** presented on average **1.7 ARTIST PERFORMANCES** per music event.



#### **AUDIENCE VISITS**





#### **WORKERS & WORKING HOURS**





paid workersvolunteersother workers



#### **WORKERS & WORKING HOURS**

## DISTRIBUTION OF WORKERS ANDWORKING HOURS (FTE) OF LIVE DMA VENUES PER TYPE OF LEGAL STATUS





### **GENDER WORKERS**





#### **INCOME & EXPENDITURE**





## **INCOME & EXPENDITURE**



# DISTRIBUTION OF INCOME OF ALL LIVE DMA VENUES PER TYPE OF LEGAL STATUS



#### IMPACT OF COVID ON PROGRAMMING





## DECLINE OF ARTISTS PERFORMANCES





#### IMPACT OF COVID ON AUDIENCE VISITS

# IMPACT OF COVID ON AUDIENCE VISITS





#### IMPACT OF COVID ON EMPLOYMENT





### IMPACT OF COVID ON INCOME





#### IMPACT OF COVID ON INCOME





## IMPACT OF COVID ON INCOME OF FOOD & BEVERAGE SALES





### IMPACT OF COVID ON EXPENDITURE







#### IMPACT OF COVID ON EXPENDITURE







#### **COVID SUPPORT FUND**

#### **PUBLIC STRUCTURES**



#### PRIVATE NON-PROFIT STRUCTURES



#### PRIVATE COMMERCIAL STRUCTURES





#### **POST PANDEMIC RECOVERY**

DATA 2022 - VNPF music venues in the Netherlands





Based on data (year 2022) of 48 music venues and