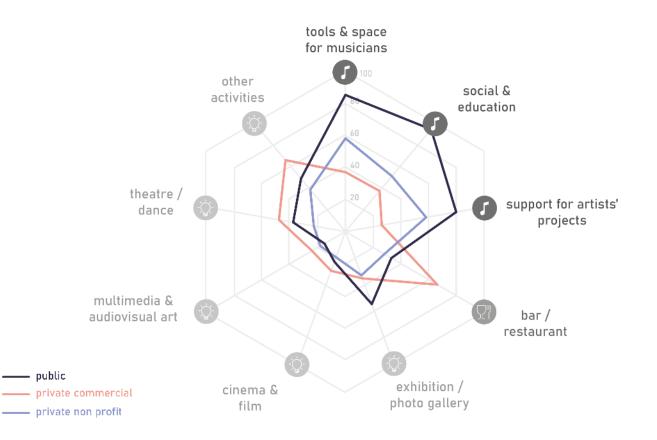

#### **FUNCTIONS**

## SHARE OF LIVE DMA VENUES WITH CERTAIN FUNCTIONS

Live music only function?

**3**%

12%

21%