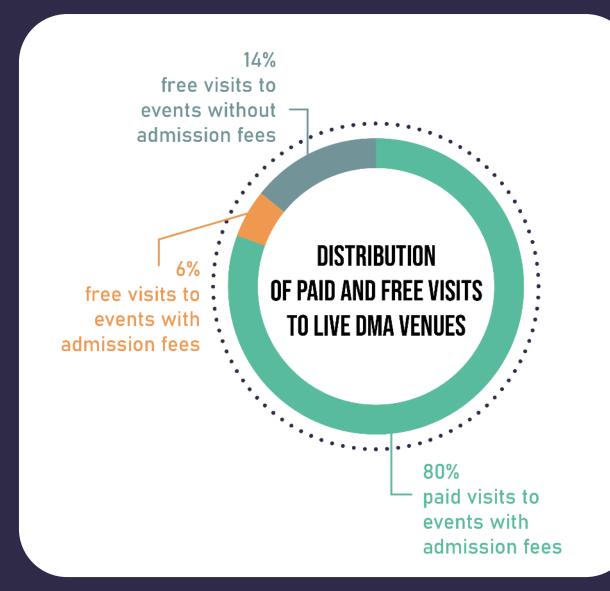

dia



### 2,280 LIVE MUSIC VENUES & CLUBS

281,000 Music events

463,000 Artists performances

70 million Audience visits

150,000 Human resources

64,500 paid workers

48,000 volunteers

€1.7 billion Total income

€1.6 billion Total expenditure

### **LEGAL STATUS**





#### **FUNCTIONS**

## SHARE OF LIVE DMA VENUES WITH CERTAIN FUNCTIONS





Live music only function?

**3**%

12%

21%

#### **AUDIENCE CAPACITY**





#### TALENT DEVELOPMENT

281,000 MUSIC EVENTS
463,000 ARTIST
PERFORMANCES

PUBLIC VENUES presented on average2.2 ARTIST PERFORMANCES per music event.

**PRIVATE NON-PROFIT VENUES** presented on average **2.0 ARTIST PERFORMANCES** per music event.

**PRIVATE COMMERCIAL VENUES** presented on average **1.7 ARTIST PERFORMANCES** per music event.



#### **AUDIENCE VISITS**





#### **WORKERS & WORKING HOURS**





paid workersvolunteersother workers



#### **WORKERS & WORKING HOURS**

## DISTRIBUTION OF WORKERS ANDWORKING HOURS (FTE) OF LIVE DMA VENUES PER TYPE OF LEGAL STATUS





### **GENDER WORKERS**





#### **INCOME & EXPENDITURE**





## **INCOME & EXPENDITURE**



# DISTRIBUTION OF INCOME OF ALL LIVE DMA VENUES PER TYPE OF LEGAL STATUS



#### IMPACT OF COVID ON PROGRAMMING





## DECLINE OF ARTISTS PERFORMANCES





#### IMPACT OF COVID ON AUDIENCE VISITS

# IMPACT OF COVID ON AUDIENCE VISITS





#### IMPACT OF COVID ON EMPLOYMENT





### IMPACT OF COVID ON INCOME





#### IMPACT OF COVID ON INCOME





## IMPACT OF COVID ON INCOME OF FOOD & BEVERAGE SALES





### IMPACT OF COVID ON EXPENDITURE







#### IMPACT OF COVID ON EXPENDITURE