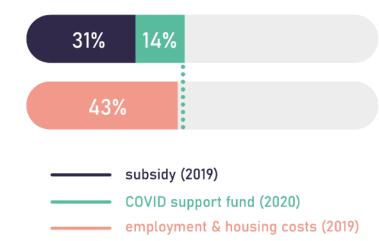

#### **PUBLIC STRUCTURES**

#### PRIVATE NON-PROFIT STRUCTURES

#### PRIVATE COMMERCIAL STRUCTURES