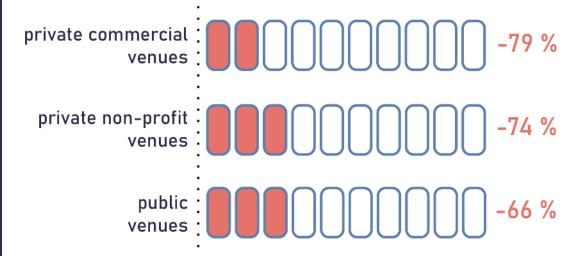

per music event.

**PRIVATE COMMERCIAL VENUES** presented on average **1.7 ARTIST PERFORMANCES** per music event.



#### **AUDIENCE VISITS**





#### **WORKERS & WORKING HOURS**





paid workersvolunteersother workers



#### **WORKERS & WORKING HOURS**

## DISTRIBUTION OF WORKERS ANDWORKING HOURS (FTE) OF LIVE DMA VENUES PER TYPE OF LEGAL STATUS





### **GENDER WORKERS**





#### **INCOME & EXPENDITURE**





## **INCOME & EXPENDITURE**



# DISTRIBUTION OF INCOME OF ALL LIVE DMA VENUES PER TYPE OF LEGAL STATUS



#### IMPACT OF COVID ON PROGRAMMING





## DECLINE OF ARTISTS PERFORMANCES





#### IMPACT OF COVID ON AUDIENCE VISITS

# IMPACT OF COVID ON AUDIENCE VISITS





#### IMPACT OF COVID ON EMPLOYMENT





### IMPACT OF COVID ON INCOME





#### IMPACT OF COVID ON INCOME





## IMPACT OF COVID ON INCOME OF FOOD & BEVERAGE SALES





### IMPACT OF COVID ON EXPENDITURE







#### IMPACT OF COVID ON EXPENDITURE







#### **COVID SUPPORT FUND**

#### **PUBLIC STRUCTURES**



#### PRIVATE NON-PROFIT STRUCTURES



#### PRIVATE COMMERCIAL STRUCTURES





#### **POST PANDEMIC RECOVERY**

DATA 2022 - VNPF music venues in the Netherlands





Based on data (year 2022) of 48 music venues and clubs part of association VNPF in the Netherlands. See <u>Dutch Music Venues and Festivals – Facts and figures 2022</u> (publication <u>June 2023)</u>



#### MAIN CHALLENGES FOR MUSIC VENUES IN 2023 / 2024

Increasing costs

Not enough income

Financial cutbacks
= less emerging
artists + less work

**Employment** crisis

Accessibility, diversity and inclusion

**Ecological tran