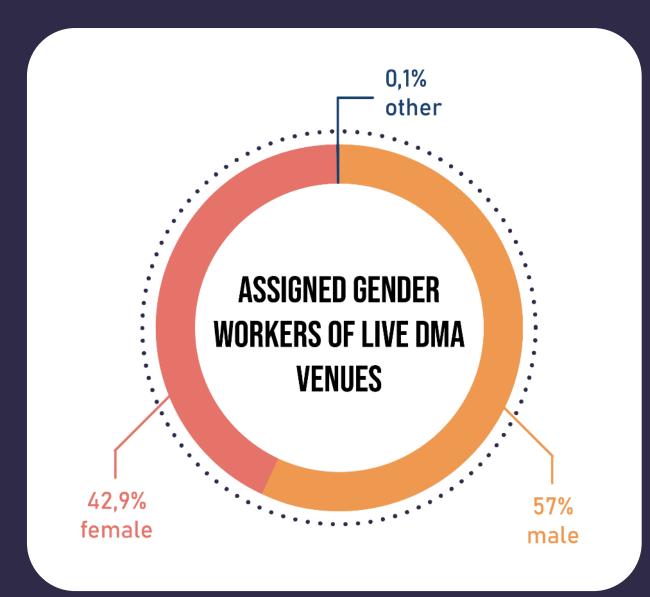

enditure

### **LEGAL STATUS**





#### **FUNCTIONS**

## SHARE OF LIVE DMA VENUES WITH CERTAIN FUNCTIONS





Live music only function?

**3**%

12%

21%

#### **AUDIENCE CAPACITY**





#### TALENT DEVELOPMENT

281,000 MUSIC EVENTS
463,000 ARTIST
PERFORMANCES

PUBLIC VENUES presented on average2.2 ARTIST PERFORMANCES per music event.

**PRIVATE NON-PROFIT VENUES** presented on average **2.0 ARTIST PERFORMANCES** per music event.

**PRIVATE COMMERCIAL VENUES** presented on average **1.7 ARTIST PERFORMANCES** per music event.



#### **AUDIENCE VISITS**





#### **WORKERS & WORKING HOURS**





paid workersvolunteersother workers



#### **WORKERS & WORKING HOURS**

## DISTRIBUTION OF WORKERS ANDWORKING HOURS (FTE) OF LIVE DMA VENUES PER TYPE OF LEGAL STATUS





### **GENDER WORKERS**





#### **INCOME & EXPENDITURE**





## **INCOME & EXPENDITURE**



# DISTRIBUTION OF INCOME OF ALL LIVE DMA VENUES PER TYPE OF LEGAL STATUS



#### IMPACT OF COVID ON PROGRAMMING





## DECLINE OF ARTISTS PERFORMANCES





#### IMPACT OF COVID ON AUDIENCE VISITS

# IMPACT OF COVID ON AUDIENCE VISITS





#### IMPACT OF COVID ON EMPLOYMENT





### IMPACT OF COVID ON INCOME





#### IMPACT OF COVID ON INCOME





## IMPACT OF COVID ON INCOME OF FOOD & BEVERAGE SALES





### IMPACT OF COVID ON EXPENDITURE







#### IMPACT OF COVID ON EXPENDITURE







#### **COVID SUPPORT FUND**

#### **PUBLIC STRUCTURES**



#### PRIVATE NON-PROFIT STRUCTURES



#### PRIVATE COMMERCIAL STRUCTURES





#### **POST PANDEMIC RECOVERY**

DATA 2022 - VNPF music venues in the Netherlands





Based on da