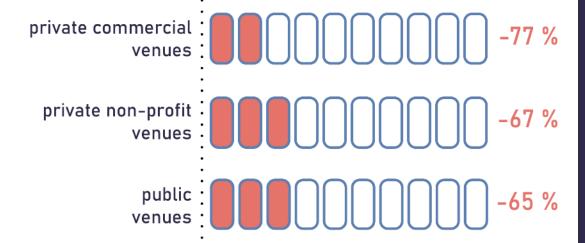

#### **WORKERS & WORKING HOURS**





paid workersvolunteersother workers



#### **WORKERS & WORKING HOURS**

## DISTRIBUTION OF WORKERS ANDWORKING HOURS (FTE) OF LIVE DMA VENUES PER TYPE OF LEGAL STATUS





### **GENDER WORKERS**





#### **INCOME & EXPENDITURE**





## **INCOME & EXPENDITURE**



# DISTRIBUTION OF INCOME OF ALL LIVE DMA VENUES PER TYPE OF LEGAL STATUS



#### IMPACT OF COVID ON PROGRAMMING





## DECLINE OF ARTISTS PERFORMANCES





#### IMPACT OF COVID ON AUDIENCE VISITS

# IMPACT OF COVID ON AUDIENCE VISITS





#### IMPACT OF COVID ON EMPLOYMENT





### IMPACT OF COVID ON INCOME





#### IMPACT OF COVID ON INCOME





## IMPACT OF COVID ON INCOME OF FOOD & BEVERAGE SALES





### IMPACT OF COVID ON EXPENDITURE







#### IMPACT OF COVID ON EXPENDITURE







#### **COVID SUPPORT FUND**

#### **PUBLIC STRUCTURES**



#### PRIVATE NON-PROFIT STRUCTURES



#### PRIVATE COMMERCIAL STRUCTURES





#### **POST PANDEMIC RECOVERY**

DATA 2022 - VNPF music venues in the Netherlands





Based on data (year 2022) of 48 music venues and clubs part of association VNPF in the Netherlands. See <u>Dutch Music Venues and Festivals – Facts and figures 2022</u> (publication <u>June 2023)</u>



#### MAIN CHALLENGES FOR MUSIC VENUES IN 2023 / 2024

Increasing costs

Not enough income

Financial cutbacks
= less emerging
artists + less work

**Employment** crisis

Accessibility, diversity and inclusion

**Ecological transition** 



## **THANK YOU!!** #SUPPORTYOURLOCALMUSICSCENE

**Arne Dee** 

**Live DMA Survey Coordinator** 

arne@dee-music.com

Contact

**A